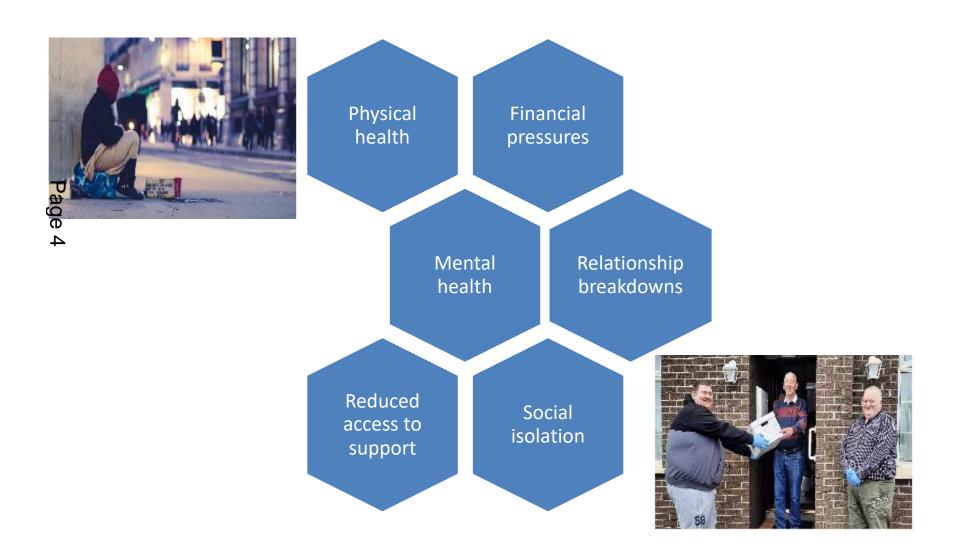

cGrath)</u> (Pages 13 22)





Homelessness Response to COVID-19

Brian O'Kane Agenda Item 2

Housing
Executive **Belfast Housing Solutions** 



## Homelessness in NI – Pre COVID-19

16,802 households presented as homeless last year (11,323 accepted)

36 rough sleepers identified in 2019/20 estreet count

4,527 temporary accommodation placements in 2019/20

21,955 households registered on waiting list for social housing as homeless

£21 million funding this year







 To safeguard as many homeless people as we can against COVID-19 ensuring they have the same chance as other vulnerable people to self-isolate and receive care, protection and treatment where necessary

To enable homeless services to work effectively and respond

safely

Page 3





## Impacts of COVID-19 on our customers



## Impacts of COVID-19 on homelessness trends

Homeless presentations **\** 



Temporary accommodation demand T



Social housing relets reduced so throughput from temp accommodation limited

Young people have been disproportionately impacted

'Everyone in' approach adopted to accommodate rough sleepers

Availability and throughput in standard temporary accommodation have reduced, necessitating an increase in the use of hotel/B&B accommodation.

# Change in homeless reasons during pandemic





- Sharing breakdown/family dispute
- Neighbourhood
- harassment
- Relationship breakdown
- Domestic violence

- Accommodation not reasonable
- Loss of private rental
- No accommodation in NI
- Intimidation
- Mortgage default

## Covid-19 responses to date

Increased supply of temporary accommodat