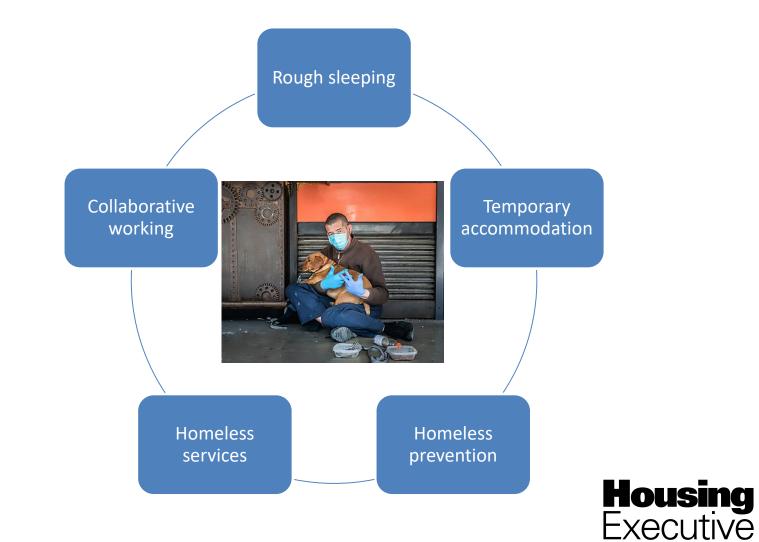

## Covid-19 responses to date

Increased supply of temporary accommodation

Lockdown of Night
Shelters and Day
Centres

Provision of additional support and shift from in-reach to assertive outreach

Publication of 'The Way Home', Reset Plan

Appointment of a Coordinator and an Emergency Relief Panel

'Everyone In' approach

New arrangements for multi-agency consultation and collaboration

## What next? – Our ambitions in the Reset Plan

## Theme 2 – Temporary Accommodation

Provide customers with accommodation which meets both their accommodation and support needs

### **Priority Actions**

- Work with accommodation providers to sustain placements and reduce exclusions
- Acquire additional temporary accommodation units
- Block booked/retained units to be held as contingency option in order to respond to an emergency scenario
- Support homeless sector to review COVID-19 contingency arrangements

## Considerations for Strategic Review of Temporary Accommodation

- Reviewing long term suitability of accommodation which has had to restrict services during the pandemic (e.g. shared rooms).
- Remodel/reconfigure services
- Consider commissioning priorities for new services
- Continue to test new models
- Review current use of social housing stock for homeless households (Housing First/Led)
- Private sector leasing arrangements
- Reduce reliance on non-standard accommodation