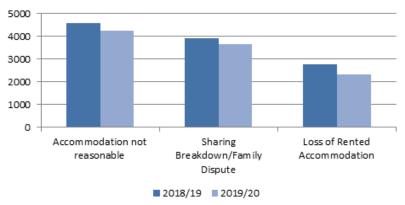

# Change in homeless reasons during pandemic

- Sharing breakdown/family dispute
- Neighbourhood
- harassment
- Relationship breakdown
- Domestic violence

- Accommodation not reasonable
- Loss of private rental
- No accommodation in NI
- Intimidation
- Mortgage default